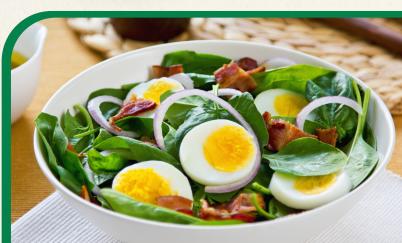

## **PICKLED EGGS**

- ✓ Red Beet
- ✓ Mustard
- ✓ Buffalo

Martin's hard-boiled eggs are ideal for your salad recipes. Our eggs improve your salads and make food preparation economical. We specialize in providing eggs to restaurants and commissaries. Our eggs are packed in plastic pails or modified atmosphere vacuum packs for extended shelf life. Our pickled eggs will make your salads pop with flavor and color. Our small facility keeps food safety and quality as top priorities.