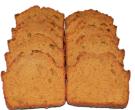

## Packages are unlabeled, allowing you to print and attach your bakery's label

Apple Crisp Loaf

Banana Bread

Blueberry Loaf

Pistachio Loaf Cake

Pumpkin Loaf (seasonal)

Gross Case Weight: 17.25 lb. Net Case Weight: 15.75 lb. Dimensions: 23.63 x 16.75 x 8.62