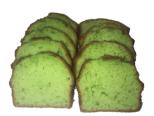

## Packages are unlabeled, allowing you to print and attach your bakery's label

Apple Crisp Loaf

Banana Bread

Blueberry Loaf

Pistachio Loaf Cake

Pumpkin Loaf (seasonal)

Gross Case Weight: 17.25 lb. Net Case Weight: 15.75 lb. Dimensions: 23.63 x 16.75 x 8.62