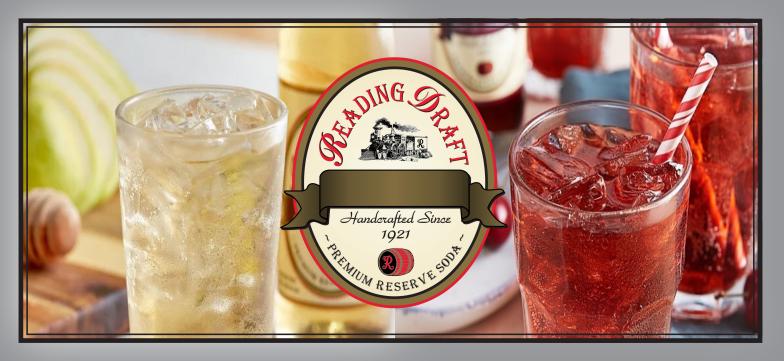

# YOUR FAVORITE CRAFT SODAS, MADE AND SERVED THE PROPER WAY

We believe soda should remain true to its roots and be made with a few ingredients- water, pure cane sugar, and good flavors with no additives. That's why we handcraft delicious flavors packaged in glass bottles, using machinery as tried and true as the process itself. These classic sodas have a true "old-fashioned" feel combined with a P.A. Dutch taste that many appreciate and love. Operating since 1921, the business has continued making soda as it should be made.

Our sodas undergo a slow carbonation process before bottling.

Unlike many large soda manufacturers that flash carbonate,
Reading Draft sodas contain a unique pinpoint carbonation
that is absorbed slowly and persists longer, leading way to
smaller bubbles that give a smoother mouthfeel and more
pleasant taste. R.D. is one of the few sodas on the market
that employs this carbonation technique, revealing
velvety flavors in lieu of excessive carbonation.