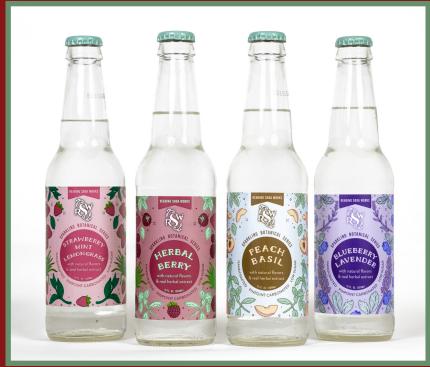

### · • • • • • • • • Sparkling Botanical Series • • • • • • • • • •

A so-fizz-ticated and remarkable pairing of natural fruit flavoring and herbal essence. Low in calories and sugar (35 cal, 10g sugar), they're excellent by themselves or serve as perfect mixers. The botanical distillates featured in these crisp beverages are sourced from a local certified organic farm in Pennsylvania. These trendy beverages have just the right mix of flavor and a tinge of sweetness.

Strawberry Mint Lemongrass, Herbal Berry, Peach Basil, Blueberry Lavender