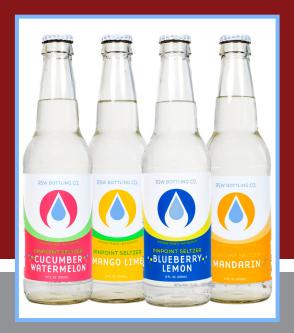

## • • • • • PINPOINT SELTZERS • • • • •

Calorie free shouldn't mean a compromise on flavor. Not your typical sparkling water, these smooth and refreshing seltzers are enjoyed by many.

> Cucumber Watermelon, Mango Lime, Blueberry Lemon, Mandarin