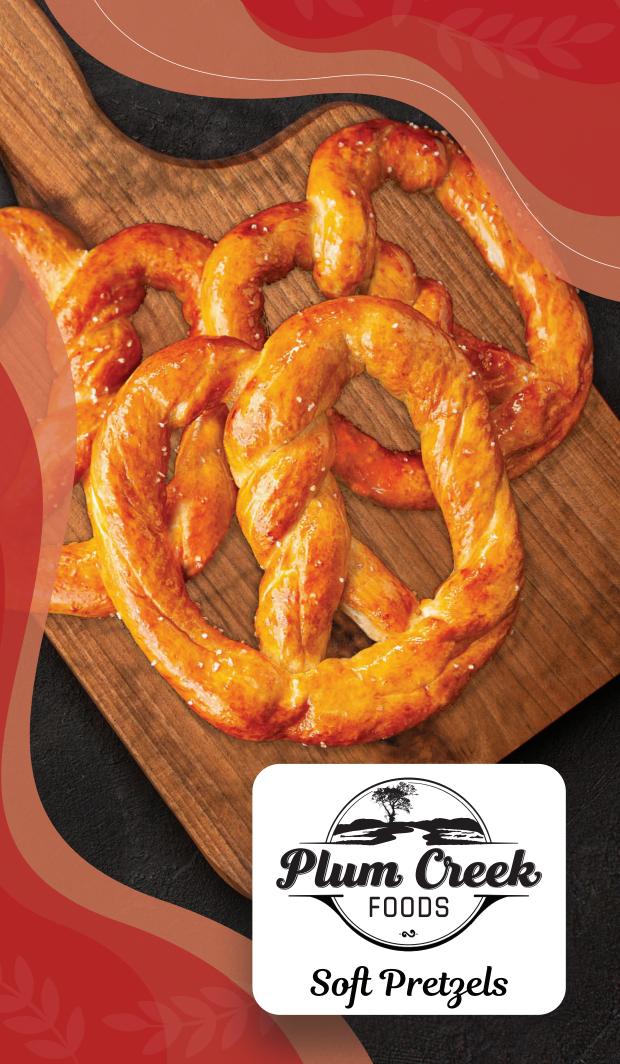

Soft Pretzels by Plum Creek Foods are hand-rolled, oven fresh pretzels that we've been selling to our customers since 2017. In that time, our pretzel business has grown significantly, and it has become the single most popular item we sell. Recently, we began offering the same pretzels as a frozen, heat-at-home option. These have been hugely popular with our customers, and we'd love to share them with you!

Soft pretzels can be sold in a wide variety of ways and locations, including concessions, bulk purchases, fundraisers, and much more.