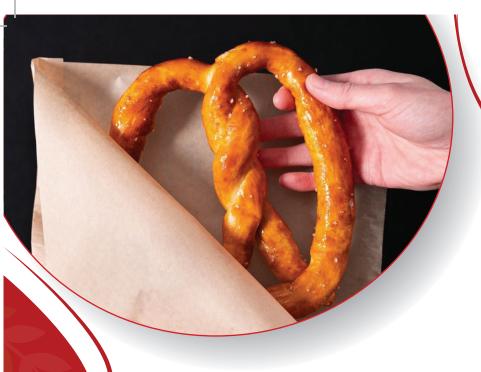

Frozen soft pretzels are an excellent opportunity for farm markets, cafes and other retail establishments that don't have the resources to bake soft pretzels from scratch. They can be packaged and sold frozen, or heated and sold ready to eat.

#### **Storage instructions:**

For best results, keep frozen until ready to heat and serve.