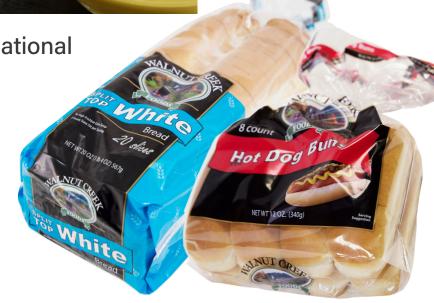

## **Buns and Split Top Bread**

 Comparable in Quality to National Brands like Nickles

- Great Supplement To Your Normal Bread Program
- Keep Frozen, Thaw, and Put Out as Needed

## Buns

|     | Item Number | Product   | Case Pack | Unit UPC     |
|-----|-------------|-----------|-----------|--------------|
|     | 657471      | Hamburger | 12/8 ct   | 025555800431 |
|     | 657472      | Hot Dog   | 12/8 ct   | 025555800424 |
| NEW | 657477      | Sub       | 12/6 ct   | 025555800806 |

## **Split Top Bread**

| Item Number | Product | Case Pack | Unit UPC     |
|-------------|---------|-----------|--------------|
| 657491      | Wheat   | 16/20 oz  | 025555004617 |
| 657492      | White   | 16/20 oz  | 025555004624 |