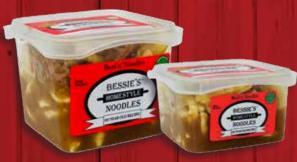

## Beef n' Noodle Bessie's 16 oz

Pack Size 18/16 oz Also available in bulk 4/5#

## Beef n' Noodle Bessie's 28 oz

Pack Size 12/28 oz Also available in bulk 4/5#

Beef n' Noodles thaw 5lb. bag, just add 2 cups of water or beef broth, heats up in 10 minutes, all natural thick & hearty egg noodles in an incredibly rich, flavorful brown sauce.