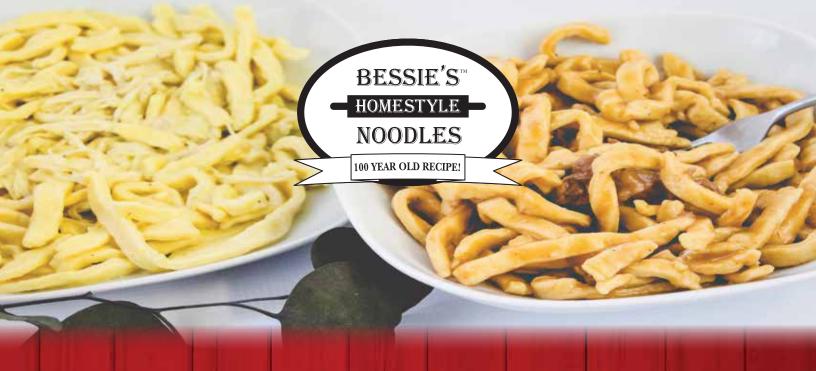

# Al Dente Egg Noodle Bessie's 16 oz

Pack Size 12/16oz Also available in bulk 4/5#

Al Dente Egg Noodles carefully handmade that can't be matched in taste, texture & quality. Heats up in 2 minutes in boiling water. Fast, easy & convenient meal solution.

## Chicken n' Noodle Bessie's 28 oz

Pack Size 12/28 oz Also available in bulk 4/5#

Chicken n' Noodles thaw 5 lb. bag, just add 2 cups of water or chicken broth, heats up in 10 minutes, all natural thick & hearty egg noodles a rich buttery cream sauce.

## Beef n' Noodle Bessie's 28 oz

Pack Size 12/28 oz Also available in bulk 4/5#

Beef n' Noodles thaw 5lb. bag, just add 2 cups of water or beef broth, heats up in 10 minutes, all natural thick & hearty egg noodles in an incredibly rich, flavorful brown sauce.