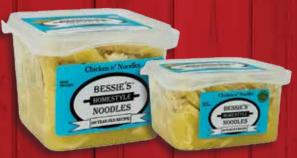

## Chicken n' Noodle Bessie's 16 oz

Pack Size 18/16 oz Also available in bulk 4/5#

## Chicken n' Noodle Bessie's 28 oz

Pack Size 12/28 oz Also available in bulk 4/5#

Chicken n' Noodles thaw 5 lb. bag, just add 2 cups of water or chicken broth, heats up in 10 minutes, all natural thick & hearty egg noodles a rich buttery cream sauce.