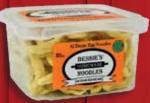

# Al Dente Egg Noodle Bessie's 16 oz

Pack Size 12/16oz Also available in bulk 4/5#

Al Dente Egg Noodles carefully handmade that can't be matched in taste, texture & quality. Heats up in 2 minutes in boiling water. Fast, easy & convenient meal solution.